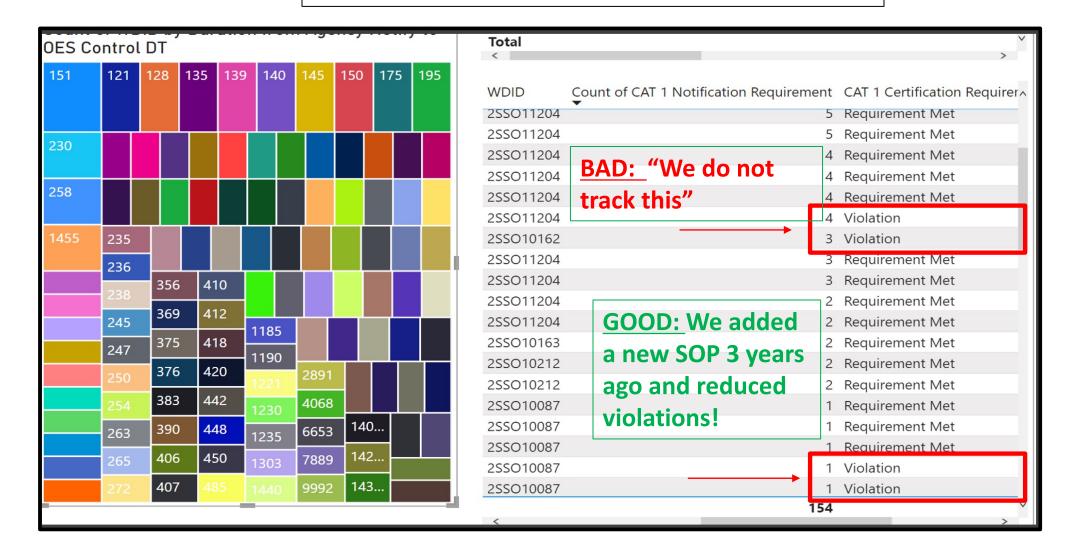

## **Notification/Certification Compliance**

2. Preparing for an unannounced Inspection (exercise)